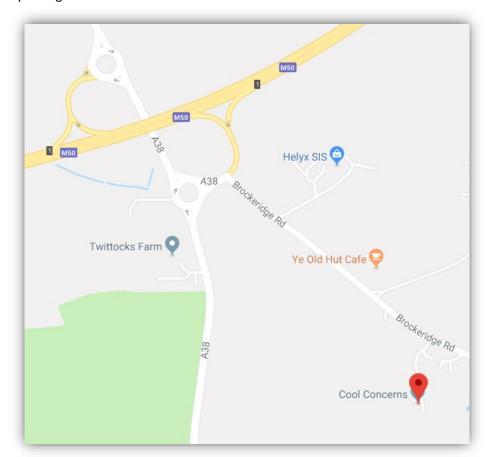

# Directions: Unit 5 Duddage Business Park, Brockeridge Road, Twyning, TEWKESBURY GL20 6BY (older sat navs use GL20 6DB)

## By Car from the M5 Junction 8

- 1. Take the M50, exit the M50 at junction 1
- 2. Take the left turn just before the end of the slip road (before the roundabout).
- 3. After approximately 0.5miles turn right into Duddage Business Park.
- 4. Unit 5 is ahead of you the first unit in the second block on the right, with car parking in front and behind it.